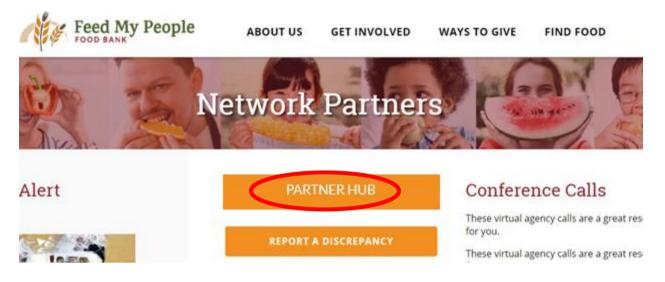

# How to Access the Partner Hub

Starting March 1st there will be an orange button on the Network Partners page of our website that says "Partner Hub".

When you click on Partner Hub, it will take you to the login screen. Here you will enter your Agency Reference, User Name, and Password. This will log you into a page exclusive to your program.